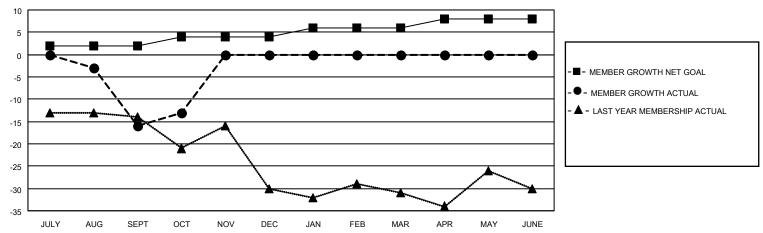

## District 5M 13

| Clubs         |               |             |               | Members               |                         |                         |                                                    |  |
|---------------|---------------|-------------|---------------|-----------------------|-------------------------|-------------------------|----------------------------------------------------|--|
|               | RESULTS FOR   | R 2020-2021 |               | RESULTS FOR 2020-2021 |                         |                         |                                                    |  |
| QUARTER       | NEW CLUB GOAL | NEW CLUBS   | DROPPED CLUBS | QUARTER MEN           | MBER GROWTH NET<br>GOAL | MEMBER GROWTH<br>ACTUAL | DROPPED<br>MEMBERS ACTUAL<br>(including transfers) |  |
| JULY/AUG/SEPT | 0             | 0           | 0             | JULY/AUG/SEPT         | 2                       | 5                       | 21                                                 |  |
| OCT/NOV/DEC   | 0             | 0           | 0             | OCT/NOV/DEC           | 2                       | 11                      | 5                                                  |  |
| JAN/FEB/MAR   | 1             | 0           | 0             | JAN/FEB/MAR           | 2                       | 0                       | 0                                                  |  |
| APR/MAY/JUNE  | 0             | 0           | 0             | APR/MAY/JUNE          | 2                       | 0                       | 0                                                  |  |

#### GOALS AND ACTUAL MEMBERS CUMULATIVE

| DROPPED CLUBS: 0          |    | 6 CLUBS OF 50 ADDED 1 OR MORE | GENDER DISTRIBUTION             |              |     |
|---------------------------|----|-------------------------------|---------------------------------|--------------|-----|
|                           |    | NEW MEMBERS                   | MALE                            | 756 (78.59%) |     |
|                           |    |                               | FEMALE                          | 206 (21.41%) |     |
| DROPPED MEMBERS           |    |                               |                                 | , ,          |     |
| DECEASED                  | 4  | CLICK HERE FOR CUMULATIVE     | TOTAL FAMILY UNIT MEMBERS       |              | 166 |
| CLUB CANCELLED 0 OTHER 22 |    | MEMBERSHIP DATA               | FAMILY MEMBERS PAYING HALF DUES |              | 00  |
|                           |    |                               |                                 |              | 83  |
| TOTAL                     | 26 |                               |                                 |              |     |